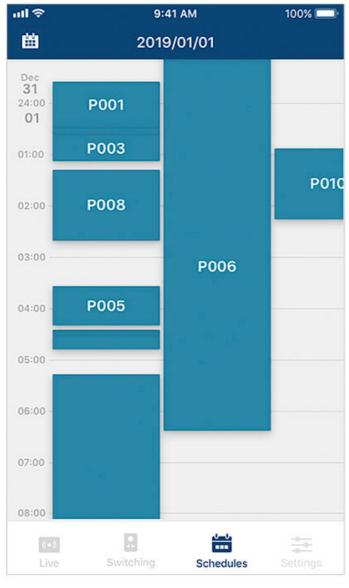

#### Calendar-based Scheduling

Check and revise the display schedule on-the-go to save time, related costs, and streamline daily operations.