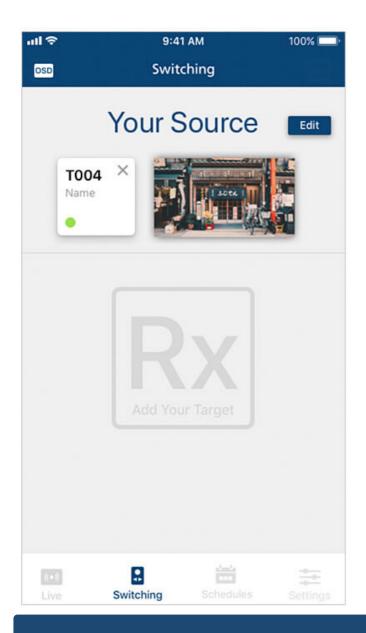

### **Instant Switching and Control**

Switch video sources instantly via your mobile device by simply selecting the transmitter source and the target receiver. The design also allows you to switch a video source to multiple receivers at once.