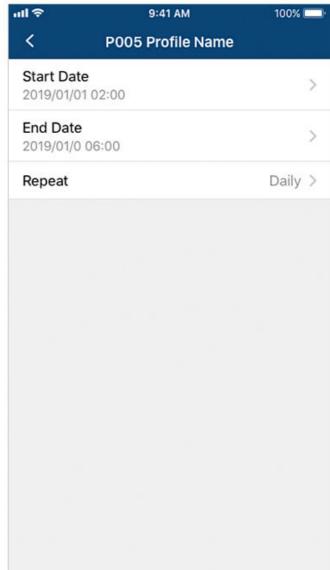

#### Calendar-based Scheduling

Check and revise the display schedule on-the-go to save time, related costs, and streamline daily operations.