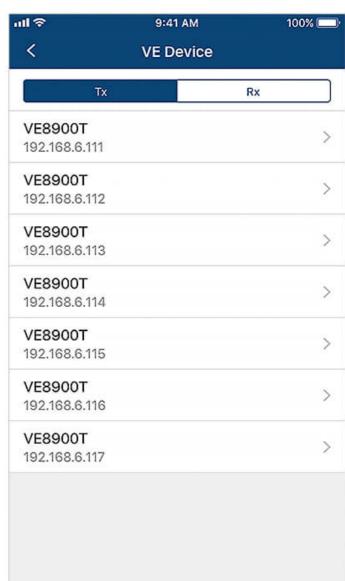

#### Simple Setup and Login

Auto scan the network for ATEN Video Extenders and tap on any transmitter or receiver to log in.