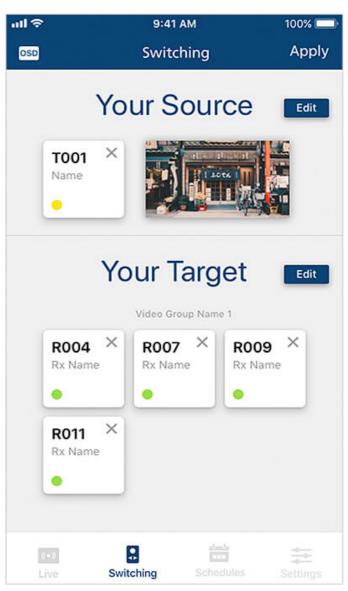

### **Instant Switching and Control**

Switch video sources instantly via your mobile device by simply selecting the transmitter source and the target receiver. The design also allows you to switch a video source to multiple receivers at once.